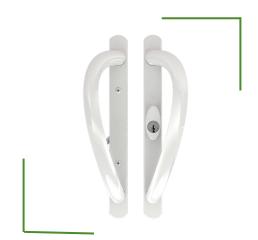

#### Handles

The 40.94 Signature series handle sets offer a contour shape that is both elegant and easy to grasp. Compatible with single or multipoint mortise locks, this series of handle sets has been engineered to fit stile thicknesses ranging from 1.25" to 2.25". Extended bosses on both the inside and outside escutcheons enhance handle stability for more secure operation.

The 40.94 Signature series handle set is designed to accent today's larger patio doors. This nonhanded design features escutcheons that are 13 inches long by 1.25 inches wide and a locking point located above the handle to provide easy access to the thumb-turn or optional key cylinder.

#### PRODUCT HIGHLIGHTS

- Both OX and XO handles
- Interior escutcheon with thumb-turn mounted
- Exterior escutcheon with full-length gasket
- Handle (4) mounting screws with hex wrench
- Interior escutcheon with thumb-turn mounted
- Exterior escutcheon with full-length gasket
- KD SCH-C style 5-pin Key cylinder with 2 keys (KA available separately